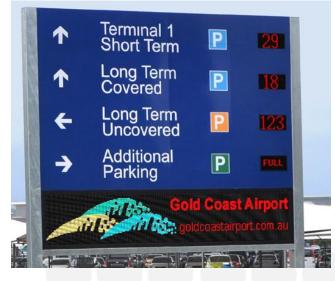

## Airport Solutions Reference Site

Gold Coast Airport Parking Guidance Display

Gold Coast Airport serves both domestic and international travelers. It is Australia's 4th busiest international airport and has parking for over 2,500 vehicles.

## **Brief:**

Design, supply and install a car park guidance sign that is capable of displaying live parking availability and directional information for 4 separate parking stations.

## Solution:

- Four red, outdoor, availability LED displays
- One 0.95m by 4.55m, RGB outdoor LED graphic advertising display
- Custom software interface to Sabar parking guidance system
- 3.85m x 4.55m custom designed sign, plus superstructure design, engineering and installation