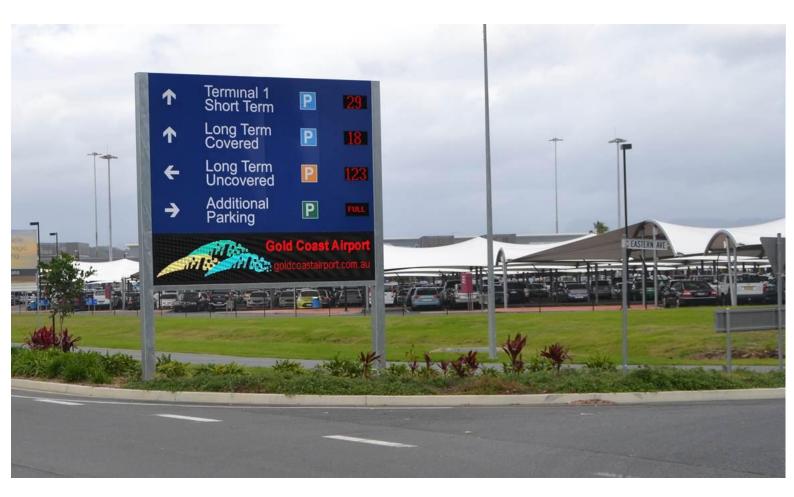

## Airport Solutions Reference Site

Gold Coast Airport Parking Guidance Display

Gold Coast Airport serves both domestic and international travelers. It is Australia's 4th busiest international airport and has parking for over 2,500 vehicles.

## **Brief:**

Design, supply and install a car park guidance sign that is capable of displaying live parking availability and directional information for 4 separate parking stations.

## Solution:

- Four red, outdoor, availability LED displays
- One 0.95m by 4.55m, RGB outdoor LED graphic advertising display
- Custom software interface to Sabar parking guidance system
- 3.85m x 4.55m custom designed sign, plus superstructure design, engineering and installation